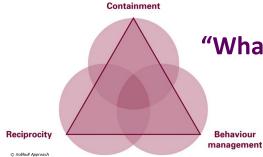

The Solihull Approach is part of a strategic evidence-based toolkit that we utilise to support families within Powys

"How has the Solihull Approach changed your practice?"

"What do you do now that you wouldn't have done before your training?"